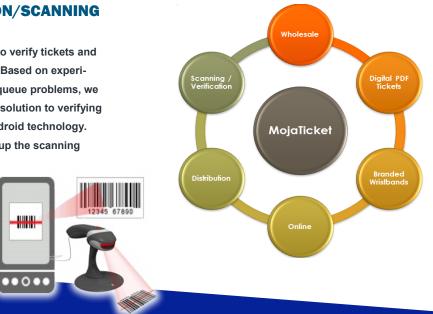

#### **TICKET VERIFICATION/SCANNING**

Barcode scanners are used to verify tickets and deactivate from our servers. Based on experience, to effectively manage queue problems, we have had to design a mobile solution to verifying tickets using the popular Android technology. This will dramatically speed up the scanning process and make entry

into the event venue faster by reducing congestions at entry point.